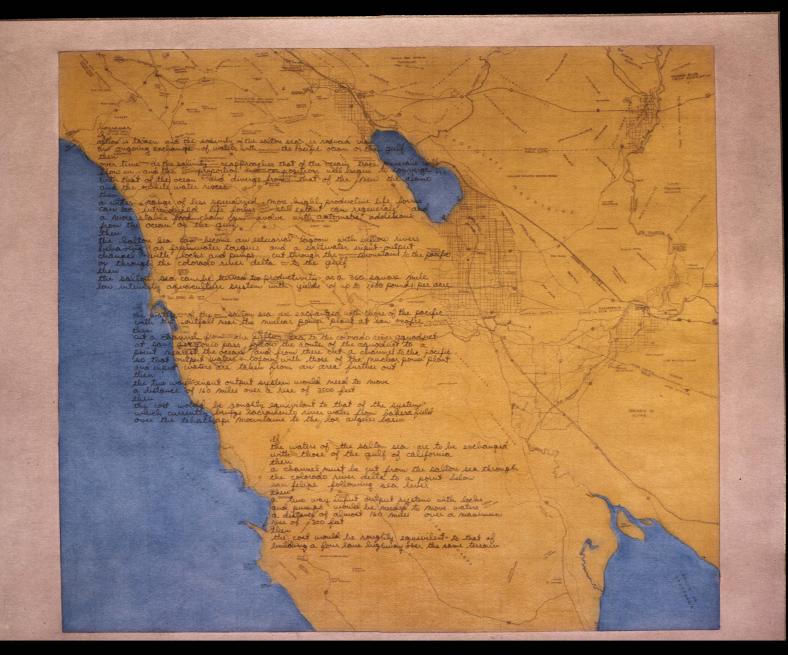

## The Fifth Lagoon

FROM THE SALTON SEA TO THE PACIFIC FROM THE SALTON SEA TO THE GULF

to botton See is to continue to fraction remembered see a reporting for amountained and minimized waster growth minimized and tracked the postular solution of the postular the fullences can to longer gordines to function as a recurrently as a recruitment area with fishing and funning to property the Solon Ser is to continue to function as a preventional area with techning and surmming as designated by less the setten for an action longer Continue to function immodified as a few language to a an action to star the manufactured to the form the majorial to the first present and saturally lands continue to increase as mordeted by their the salinity herhold and pertiale lealle of the dollar fin are allowed to continue to interest at their frank hate sother the preference and Comparison of the salte and trace minerals continues to diverge from that of the ocean (35,000 ppm of 36,500 ppm) son the new lew years as the selectly appropriate 55,000 ppm all life forms will have graced to only a highly adapted minimally productive low yield tronger for stabilize then the selection bestieve and destructe levels of the selton for argumental to decrease and the supportion and comparation by the selts and trace minerals brought to greater brownscale then the other steers of the selection of the over the rest less were as the salinity reseproaches 36 000 ppm all the latest like forms for respected and the look chain can be completely by the introduction reintermentation a her specially adapted tigher yell bioness are stabling to action is taken on the desalisation of the Salter Sea Proposition II will come to was and the processor once personaged contradictions great in growth the process by the religion of attending the exclusion of processing the exclusion of the exclus dation is taken on the disclination of the follow See Transfer It will come to goes and the social consonic personal contrabilities posed in Propositions I and I will be resolved by the superment of proceedings to the inclusion of defernatives